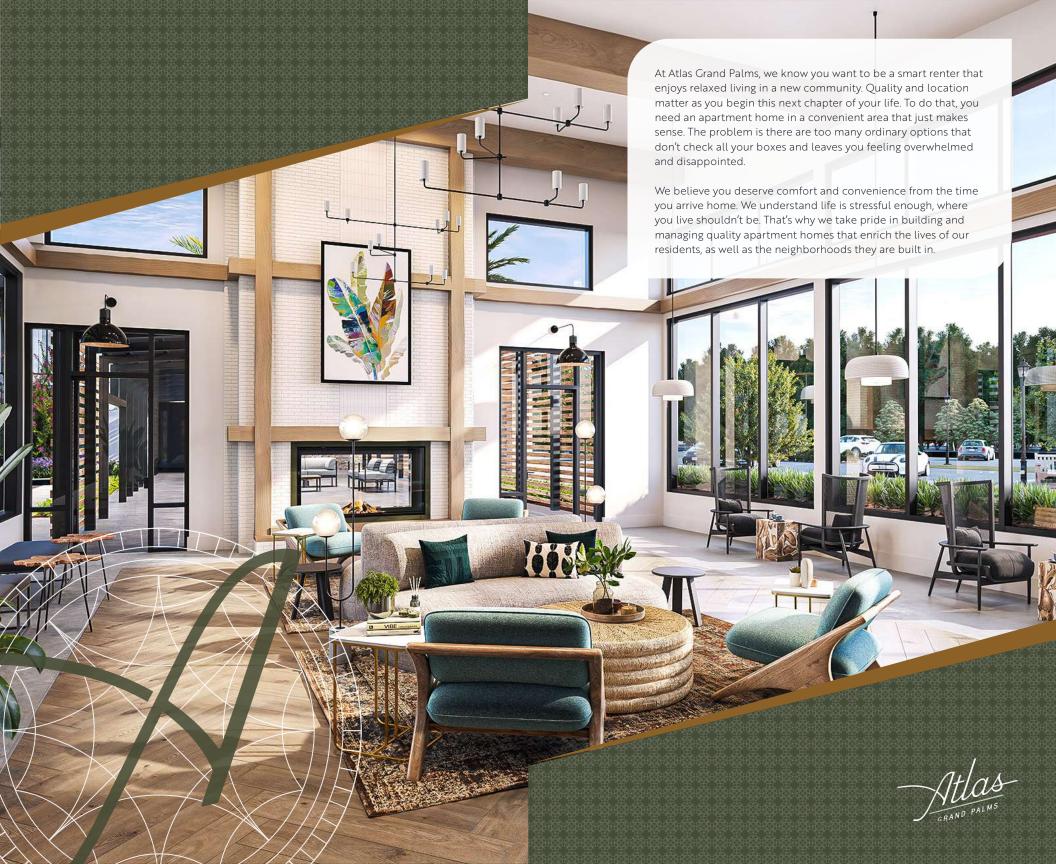

#### **APARTMENT FEATURES**

The distinctive features Atlas Grand Palms has to offer will make everyday feel like a vacation. Our purposefully designed kitchen with an authentic style will excite you to come home every day.

- Designer Finishes
- Quartz Countertops in Kitchens
- Stainless Steel Appliances
- Tile Backsplash
- Single-Basin Undermount Sink
- Two-Toned Kitchen Cabinets
- Wood Style Flooring
- Nine-Foot Ceilings
- Modern Light Fixtures
- Private Balconies

#### **COMMUNITY AMENITIES**

Enjoy our community's best features. If you have some downtime and you're looking to unwind, head outside to the gorgeous swimming pool or keep up with your fitness routine at the 24/7 fitness center.

- Resident Clubhouse
- · Pool Deck with Outdoor Kitchen, and Grills
- · Outdoor Terrace
- Solarium
- · Community Boardwalk
- · Pet Wash and Pet Park
- Fitness with Cardio and Weights
- · Co-Work Space with Private Conference Rooms
- Parcel Pending Package Lockers