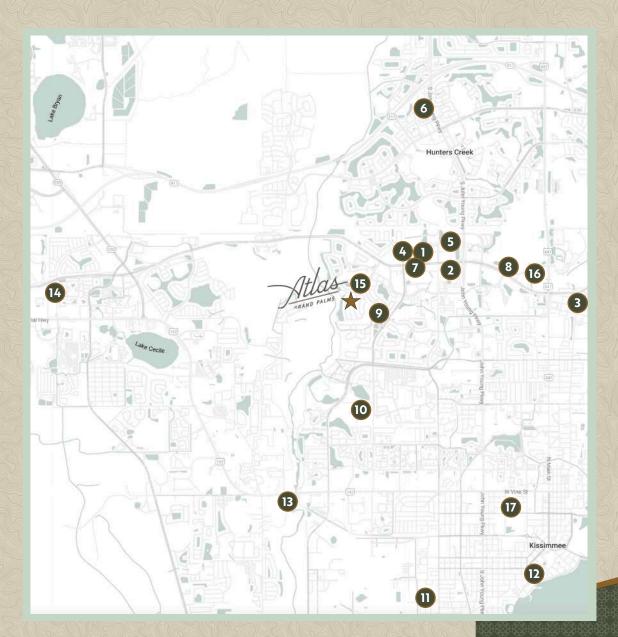

#### **RESTAURANTS**

- 1. BJ's Restaurant & Brewhouse |2421 W Osceola Pkwy
- 2. Sajoma Latin Fusion | 1600 W Osceola Pkwy
- 3. Mu Restaurant & Grill | 3092 Michigan Ave
- 4. Bonefish Grill | 2699 W Osceola Pkwy
- 5. KPOT Korean BBQ & Hot Pot | 3270 John Young Pkwy
- 6. Foxtail Coffee & Kelley's Ice Cream | 13651 Hunters Oak Dr #101
- 7. Fortuna Bakery & Cafe | 2549 W Osceola Pkwy
- 8. Starbucks | 1041 W Osceola Pkwy

#### **SCHOOLS**

- 9. Flora Ridge Elementary | 2900 Dyer Blvd
- 10. Kissimmee Middle School | 2410 Dyer Blvd
- 11. Osceola High School | 420 S Thacker Ave

### PARKS & OUTDOOR RECREATION

- 12. Kissimmee Lakefront Park | 201 Lakeview Dr
- 13. Shingle Creek Regional Park | 4280 W Vine St
- 14.Falcon's Fire Golf Club | 3200 Seralago Rd

#### **GROCERY STORES**

- 15. Publix | 3040 Dyer Blvd
- 16. Fresh Market | 612 Centerview Blvd

#### HOSPITALS

• 17. HCA Florida Osceola Hospital | 700 W Oak St

Contact us for the full list.